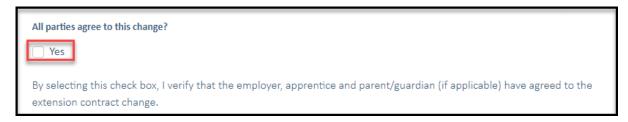

**9.** Check the box indicating **all parties agree to** the extension to the training contract or probation period.

\* Please note: if the extension has not been discussed with all parties to the training contract, please obtain consent before proceeding to make this change. The extension request must be submitted prior to the training contract or probation expiry date.