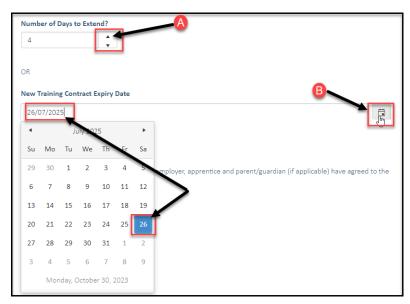

8. (A) Use the arrow to enter the number of days you would like to extend the training contract or probation period. (B) Alternatively, by using the calendar, you can enter a new expiry date for the training contract or probation period.