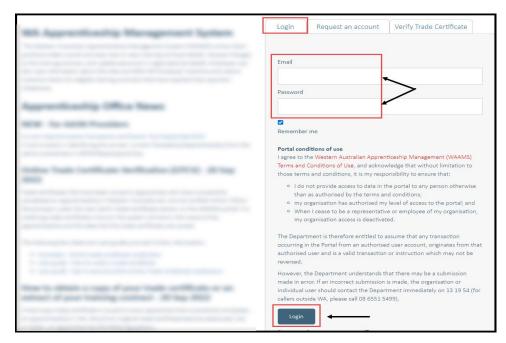

**OFFICIAL** 



Apprenticeship Office

## How to Extend a Training Contract or Probation Period – User Guide – Employers

To submit a Training Contract Extension.

1. Log in to the WAAMS portal.



2. On the WAAMS home page under **My Permissions**, check that you have **Training Contract Change (TCC)** user access. This allows you to submit training contract changes.

| Organisation Contrac                                                                                                                                                           | cts Incoming Training Contracts                                                                                                                                                                                                | Employer Incentives                                                                           | Reengagement Incentive                                            | ۵